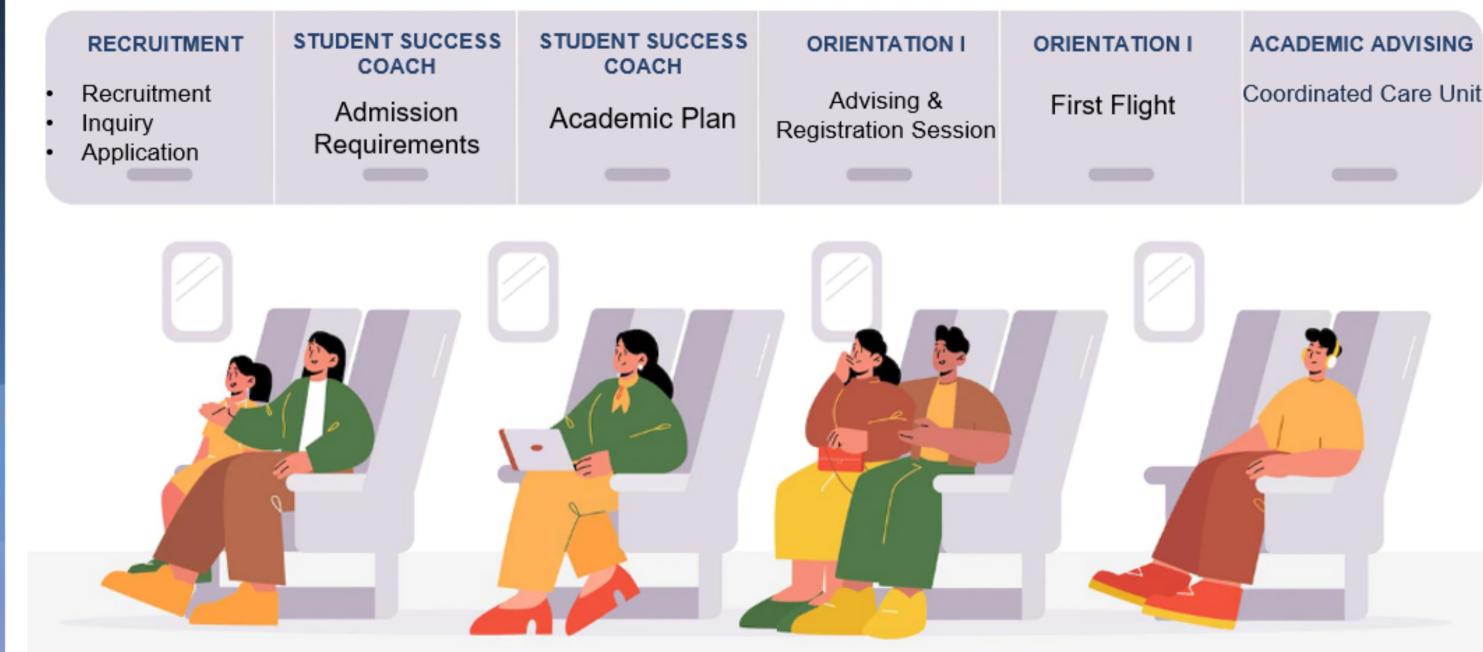

## WHITE GLOVE SERVICE: ONBOARDING STUDENT EXPERIENCE

Caseload 
Build Rapport 
Assist with Residency 
Register for A&R 
Create Academic plans