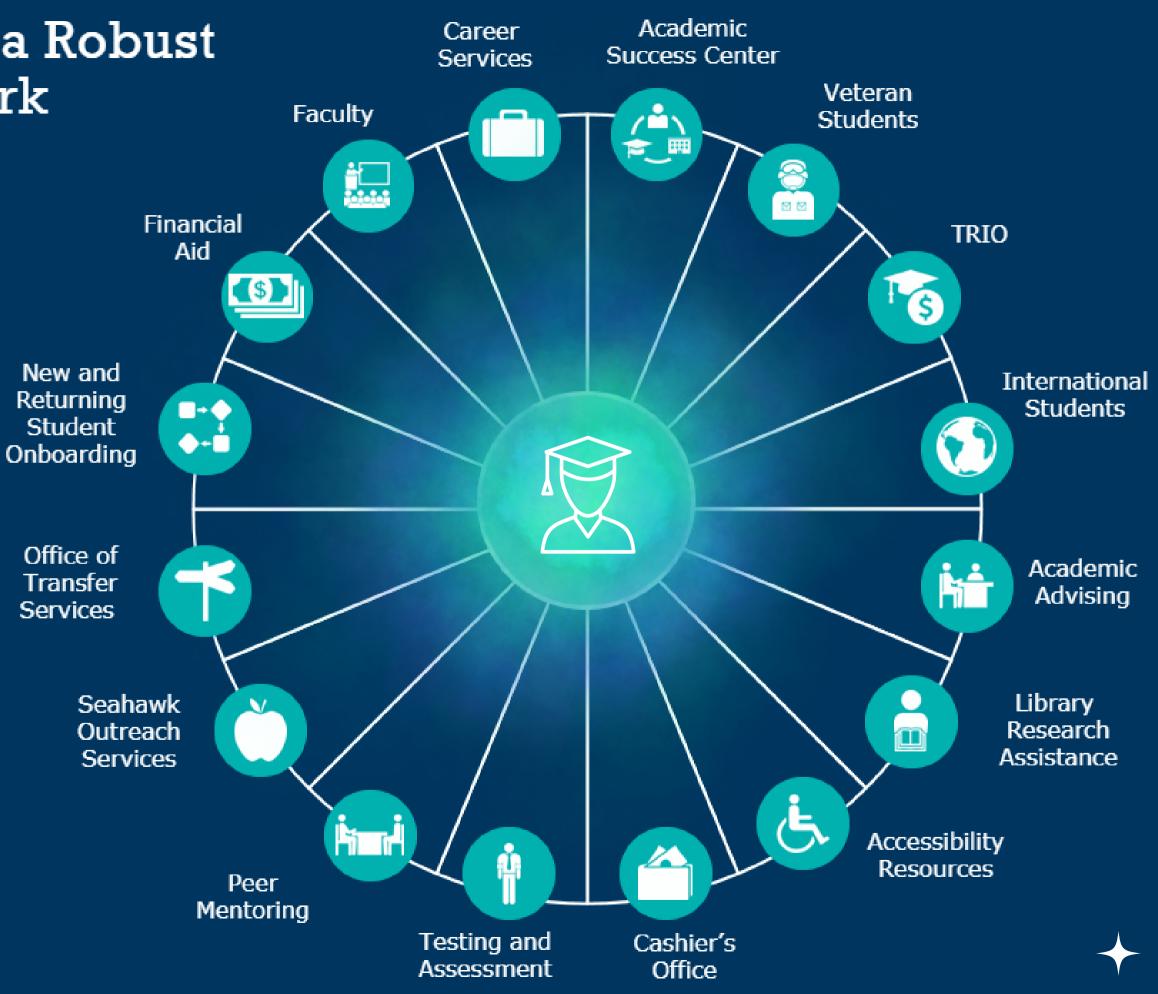

#### Beyond Faculty: Building a Robust **Coordinated Care Network**

All care units on campus have at least one alert reason-and many have multiple

32% Of full-time and

adjunct faculty use Navigate alerts