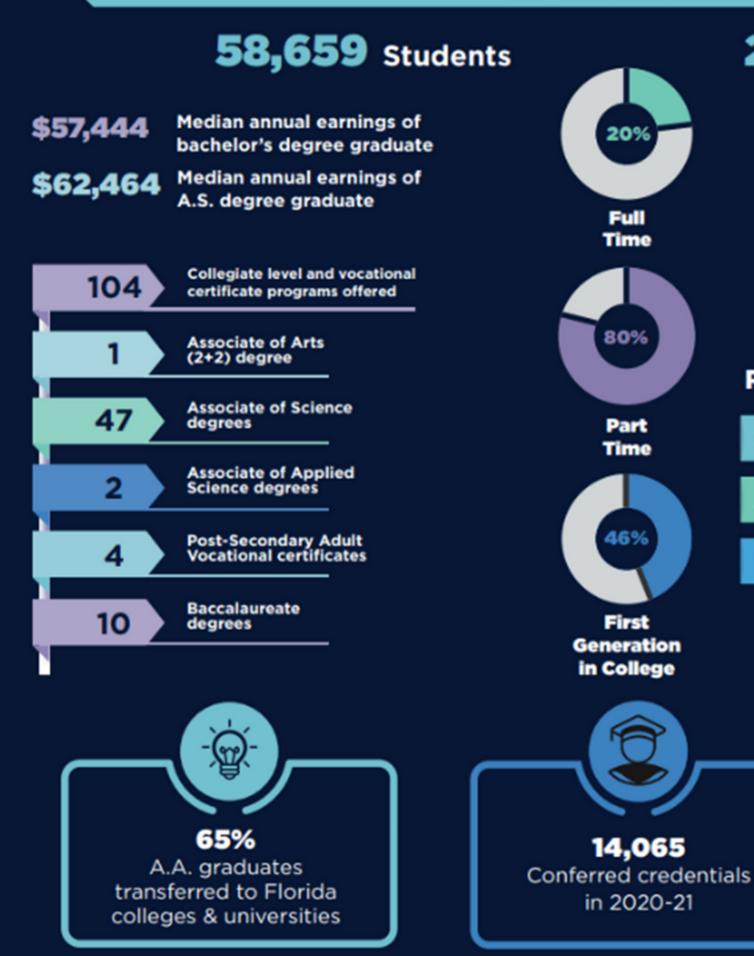

## **Everyone Needs a Co-pilot:** SERVING THE WHOLE STUDENT FROM ONBOARDING TO GRADUATION

Adam DeRosa | Esmeralda Sweeney

## BROWARD COLLEGE®





#### About Broward College

Peer Mentoring Program



#### BROWARD COLLEGE

#### **BY THE NUMBERS**







35.9%

56.4%







## WHITE GLOVE SERVICE: ONBOARDING STUDENT EXPERIENCE



Caseload 
Build Rapport 
Assist with Residency 
Register for A&R 
Create Academic plans

## SEAHAWK SUMMERACADEMY

## Contextualized Learning Community

#### Sense of Belonging





#### PEER MENTORING PROGRAM

## 104 Peer Mentors 1000 Mentees 4000 Students reached





#### Beyond Faculty: Building a Robust **Coordinated Care Network**

All care units on campus have at least one alert reason-and many have multiple

32% Of full-time and

adjunct faculty use Navigate alerts



Increase in users who issued early alerts from Jan '20 to Jan '22



# THANKS FOR Q&A