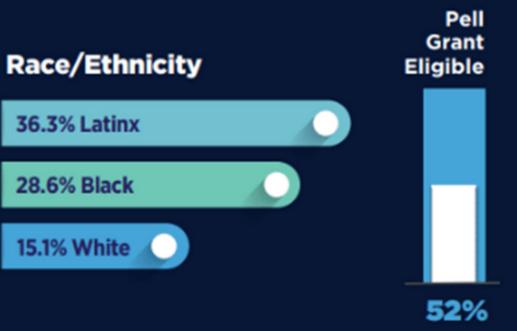

## **Everyone Needs a Co-pilot:** SERVING THE WHOLE STUDENT FROM ONBOARDING TO GRADUATION

Adam DeRosa | Esmeralda Sweeney

## BROWARD COLLEGE®





#### About Broward College

Peer Mentoring Program



#### BROWARD COLLEGE

#### **BY THE NUMBERS**







35.9%

56.4%







## WHITE GLOVE SERVICE: ONBOARDING STUDENT EXPERIENCE



Caseload 
Build Rapport 
Assist with Residency 
Register for A&R 
Create Academic plans

## SEAHAWK SUMMERACADEMY

## Contextualized Learning Community

#### Sense of Belonging





#### PEER MENTORING PROGRAM

## 104 Peer Mentors 1000 Mentees 4000 Students reached





#### Beyond Faculty: Building a Robust **Coordinated Care Network**

All care units on campus have at least one alert reason-and many have multiple

32% Of full-time and

adjunct faculty use Navigate alerts



Increase in users who issued early alerts from Jan '20 to Jan '22



# THANKS FOR Q&A