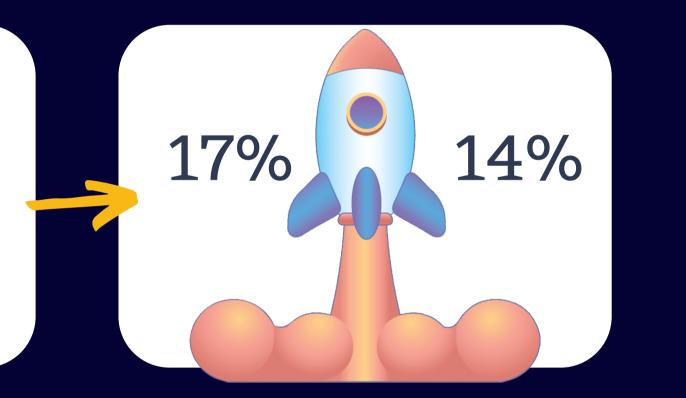

## **Everyone Needs a Co-pilot:** SERVING THE WHOLE STUDENT FROM ONBOARDING TO GRADUATION

Adam DeRosa | Esmeralda Sweeney

## BROWARD COLLEGE®





#### About Broward College

Peer Mentoring Program



#### BROWARD COLLEGE

#### **BY THE NUMBERS**







35.9%

56.4%







## WHITE GLOVE SERVICE: ONBOARDING STUDENT EXPERIENCE



Caseload 
Build Rapport 
Assist with Residency 
Register for A&R 
Create Academic plans

## SEAHAWK SUMMERACADEMY

## Contextualized Learning Community

#### Sense of Belonging





#### PEER MENTORING PROGRAM

## 104 Peer Mentors 1000 Mentees 4000 Students reached





#### Beyond Faculty: Building a Robust **Coordinated Care Network**

All care units on campus have at least one alert reason-and many have multiple

32% Of full-time and

adjunct faculty use Navigate alerts



Increase in users who issued early alerts from Jan '20 to Jan '22



# THANKS FOR Q&A