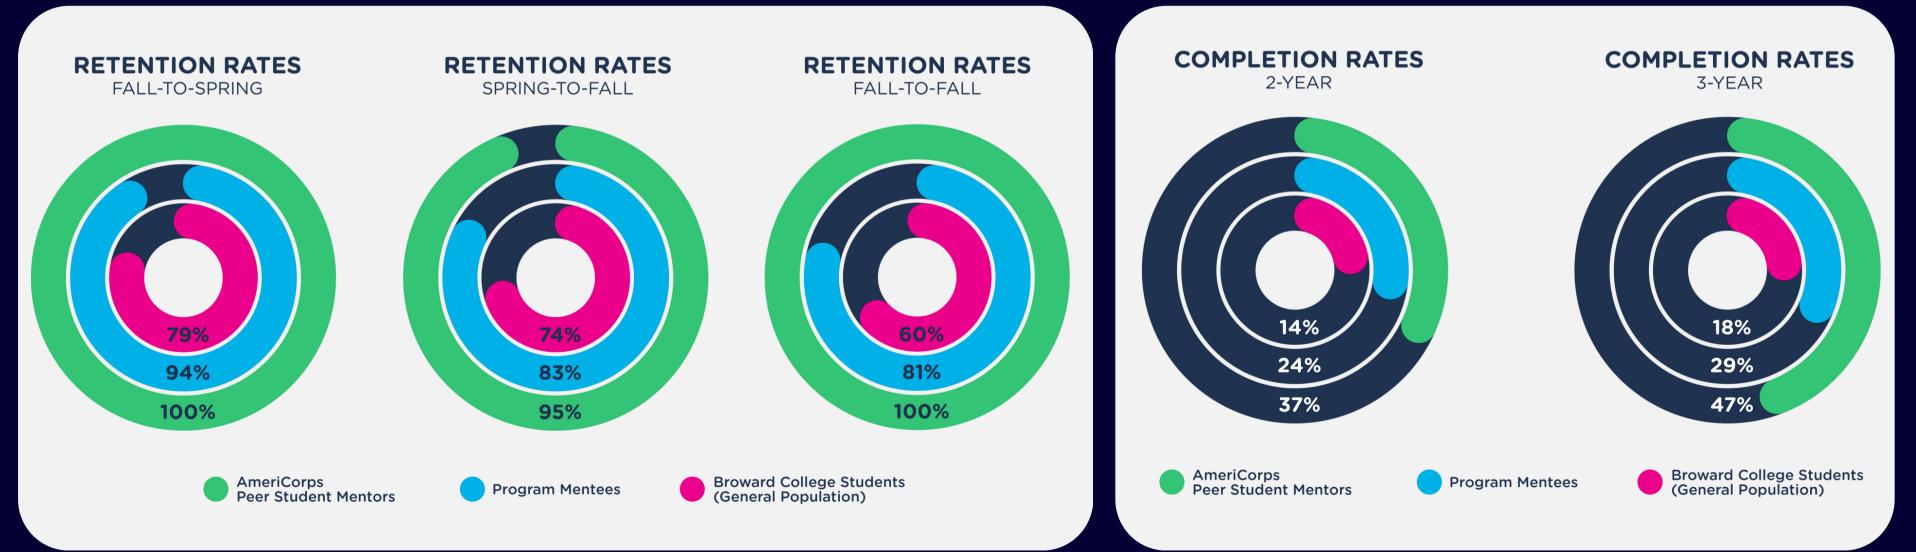

#### PEER MENTORING PROGRAM

## 104 Peer Mentors 1000 Mentees 4000 Students reached